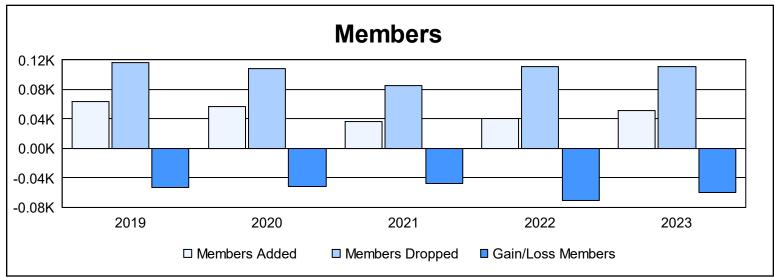

District 107 I As of June 2023 Cumulative

| Year      | New<br>Clubs | Dropped<br>Clubs | Gain/<br>Loss<br>Clubs | New<br>Members | Charter<br>Members | Reinstate<br>Members | Transfer<br>Members | Total<br>Member<br>Added | Total<br>Members<br>Dropped | Gain/<br>Loss<br>Members |
|-----------|--------------|------------------|------------------------|----------------|--------------------|----------------------|---------------------|--------------------------|-----------------------------|--------------------------|
| 2018-2019 | 0            | 0                | 0                      | 50             | 5                  | 3                    | 6                   | 64                       | 117                         | -53                      |
| 2019-2020 | 0            | 2                | -2                     | 51             | 0                  | 0                    | 6                   | 57                       | 109                         | -52                      |
| 2020-2021 | 0            | 2                | -2                     | 32             | 1                  | 0                    | 4                   | 37                       | 85                          | -48                      |
| 2021-2022 | 0            | 1                | -1                     | 35             | 0                  | 3                    | 2                   | 40                       | 111                         | -71                      |
| 2022-2023 | 0            | 1                | -1                     | 45             | 0                  | 0                    | 6                   | 51                       | 111                         | -60                      |
| Average   | 0            | 1                | -1                     | 43             | 1                  | 1                    | 5                   | 50                       | 107                         | -57                      |