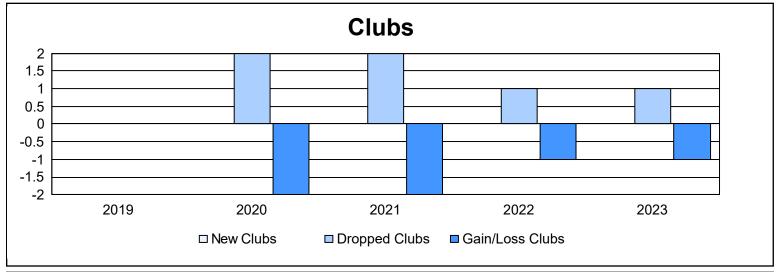

District 107 I As of June 2023 Cumulative

| Year      | New<br>Clubs | Dropped<br>Clubs | Gain/<br>Loss<br>Clubs | New<br>Members | Charter<br>Members | Reinstate<br>Members | Transfer<br>Members | Total<br>Member<br>Added | Total<br>Members<br>Dropped | Gain/<br>Loss<br>Members |
|-----------|--------------|------------------|------------------------|----------------|--------------------|----------------------|---------------------|--------------------------|-----------------------------|--------------------------|
| 2018-2019 | 0            | 0                | 0                      | 50             | 5                  | 3                    | 6                   | 64                       | 117                         | -53                      |
| 2019-2020 | 0            | 2                | -2                     | 51             | 0                  | 0                    | 6                   | 57                       | 109                         | -52                      |
| 2020-2021 | 0            | 2                | -2                     | 32             | 1                  | 0                    | 4                   | 37                       | 85                          | -48                      |
| 2021-2022 | 0            | 1                | -1                     | 35             | 0                  | 3                    | 2                   | 40                       | 111                         | -71                      |
| 2022-2023 | 0            | 1                | -1                     | 45             | 0                  | 0                    | 6                   | 51                       | 111                         | -60                      |
| Average   | 0            | 1                | -1                     | 43             | 1                  | 1                    | 5                   | 50                       | 107                         | -57                      |